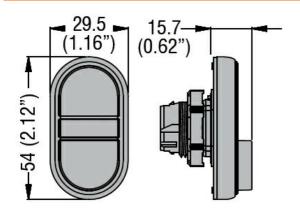

## Certifications and compliance

Compliance

LPCB7233

**Dimensions** 

CSA C22.2 n° 14

**ENERGY AND AUTOMATION** 