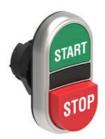

DOUBLE-TOUCH ACTUATOR, SPRING RETURN Ø22MM PLATINUM SERIES CHROMED PLASTIC, 1 EXTENDED AND 1 FLUSH PUSHBUTTONS. BOTH SPRING RETURN, GREEN -**RED/START - STOP** 

| Product designation  Product type designation |     |        | Double-touch<br>actuators, spring<br>return - One<br>extended and<br>one flush<br>pushbuttons<br>LPCB72 |
|-----------------------------------------------|-----|--------|---------------------------------------------------------------------------------------------------------|
| General characteristics                       |     |        |                                                                                                         |
| Colour                                        |     |        | Green/Red                                                                                               |
| Type of positions                             |     |        | Start / Stop                                                                                            |
| Material                                      |     |        | Polyamide                                                                                               |
| IEC degree of protection                      |     |        | IP66, IP67 and IP69K                                                                                    |
| Mechanical features                           |     |        |                                                                                                         |
| Operating force                               |     | kg-lb  | <0.5Kg / 1.1lb                                                                                          |
| Mechanical life                               |     | cycles | 1000000                                                                                                 |
| Mounting adapter                              |     |        | LPXAU120                                                                                                |
| Weight                                        |     | g      | 30                                                                                                      |
| UL technical data                             |     |        |                                                                                                         |
| UL degree of protection                       |     |        | Type1, 2, 3R, 4,<br>4X, 12, 12K                                                                         |
| Ambient conditions                            |     |        |                                                                                                         |
| Temperature                                   |     |        |                                                                                                         |
| Operating temperature                         |     |        |                                                                                                         |
|                                               | min | °C     | -25                                                                                                     |
|                                               | max | °C     | +70                                                                                                     |
| Storage temperature                           |     |        |                                                                                                         |
|                                               | min | °C     | -40                                                                                                     |
|                                               | max | °C     | +85                                                                                                     |

## **LPCB7233**

DOUBLE-TOUCH ACTUATOR, SPRING RETURN Ø22MM PLATINUM SERIES CHROMED PLASTIC, 1 EXTENDED AND 1 FLUSH PUSHBUTTONS. BOTH SPRING RETURN, GREEN - RED/START - STOP

|              | IEC/EN/BS 60947-5-1 |
|--------------|---------------------|
|              | UL508               |
| Certificates |                     |
|              | CCC                 |
|              | cULus               |
|              | EAC                 |
|              | RINA                |